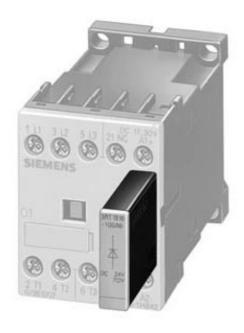

## **SIEMENS**

Product data sheet 3RT1916-1CB00

RC-ELEMENT, AC 24...48 V,DC 24...70 V, SURGE SUPPRESSOR, FOR MOUNTING ONTO CONTACTORS SIZES00 WITHOUT/WITH AUX. SWITCH BLOCKS