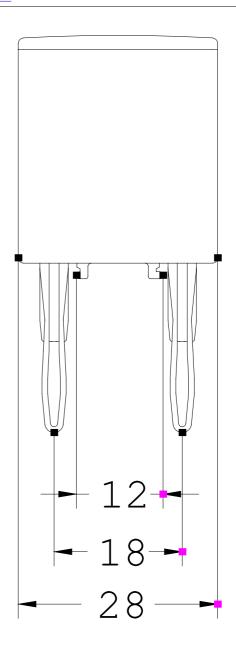

## **SIEMENS**

Product data sheet 3RT1916-1CB00

RC-ELEMENT, AC 24...48 V,DC 24...70 V, SURGE SUPPRESSOR, FOR MOUNTING ONTO CONTACTORS SIZES00 WITHOUT/WITH AUX. SWITCH BLOCKS