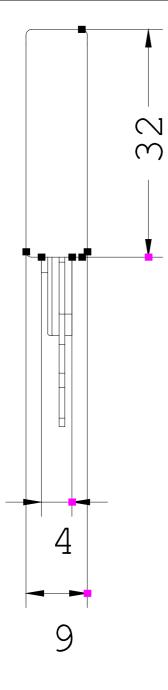

## **SIEMENS**

Product data sheet 3RT1916-1CB00

RC-ELEMENT, AC 24...48 V,DC 24...70 V, SURGE SUPPRESSOR, FOR MOUNTING ONTO CONTACTORS SIZES00 WITHOUT/WITH AUX. SWITCH BLOCKS