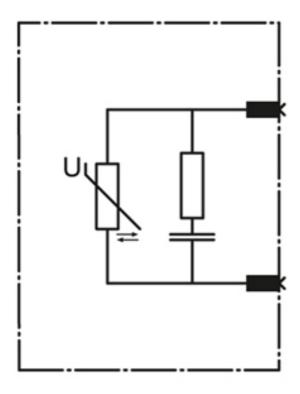

## **SIEMENS**

Product data sheet 3RT1916-1CB00

RC-ELEMENT, AC 24...48 V,DC 24...70 V, SURGE SUPPRESSOR, FOR MOUNTING ONTO CONTACTORS SIZES00 WITHOUT/WITH AUX. SWITCH BLOCKS