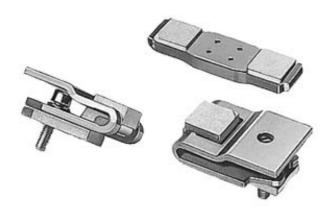

## **SIEMENS**

Product data sheet 3RT1944-6A

EQUIV. CONTACTS F. CONTACTOR SIZE S3, 3-POLE, AC-3, 30 KW, 3 NO, MAIN CONTACTS, CONSISTS OF 3 MOVABLE AND 6 FIXED CONTACTS WITH MOUNTING ACC.